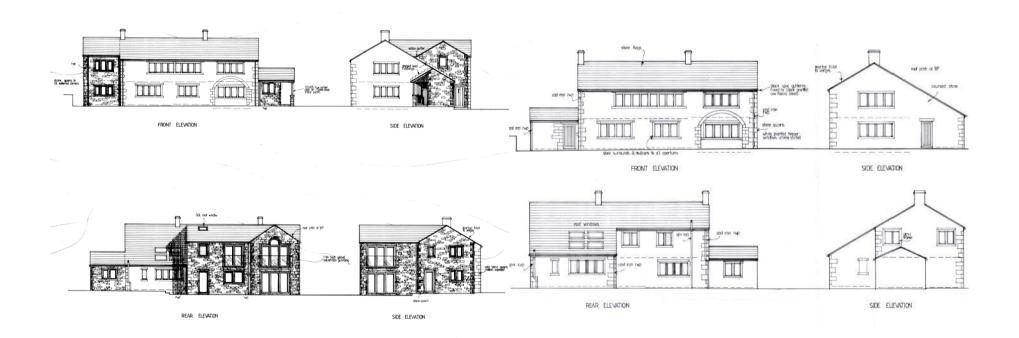

# Planning Committee Meeting 21<sup>st</sup> May 2020

Extension of a two storey side and rear extension and a single storey side extension

Running Hill Cottage, Running Hill Lane, Dobcross, OL3 5JS



# Proposed site plan



#### Aerial view of site location



# **Existing elevations**



# Proposed elevations



#### Site Photos – Front elevation



#### Site Photos – Side elevation



#### Site Photos – Rear elevation



# Comparison of proposed (left) and existing (right) elevations



# Proposed floor plans



FIRST FLOOR PLAN



# Comparison of proposed (left) and existing (right) floor plans



# Comparison of proposed (left) and lawful fall-back (right) elevations



# Comparison of proposed (left) and lawful fall-back (right) floor plans



FIRST FLOOR PLAN









FIRST FLOOR PLAN

# Proposed elevations