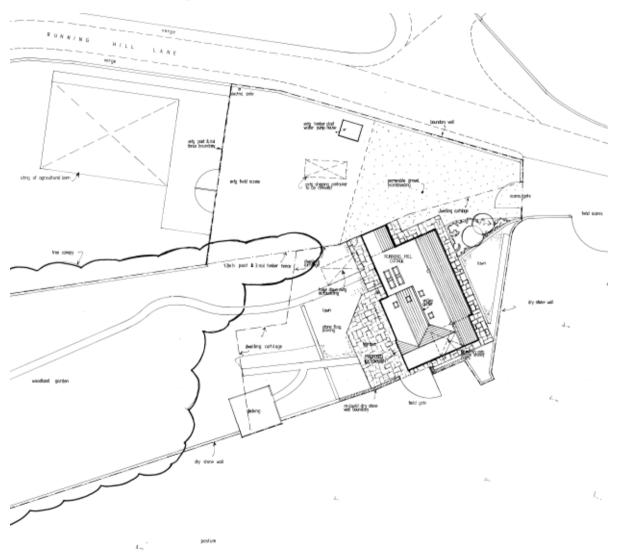

# Planning Committee Meeting 21<sup>st</sup> May 2020

Extension of a two storey side and rear extension and a single storey side extension

Running Hill Cottage, Running Hill Lane, Dobcross, OL3 5JS



# Proposed site plan



#### Aerial view of site location



# **Existing elevations**



# Proposed elevations



#### Site Photos – Front elevation



#### Site Photos – Side elevation



#### Site Photos – Rear elevation



# Comparison of proposed (left) and existing (right) elevations



# Proposed floor plans



FIRST FLOOR PLAN



# Comparison of proposed (left) and existing (right) floor plans



# Comparison of proposed (left) and lawful fall-back (right) elevations



# Comparison of proposed (left) and lawful fall-back (right) floor plans



FIRST FLOOR PLAN









FIRST FLOOR PLAN

# Proposed elevations