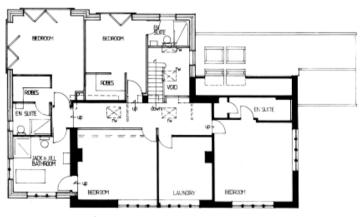

# Planning Committee Meeting 21<sup>st</sup> May 2020

Extension of a two storey side and rear extension and a single storey side extension

Running Hill Cottage, Running Hill Lane, Dobcross, OL3 5JS



# Proposed site plan



#### Aerial view of site location



# **Existing elevations**



# Proposed elevations



#### Site Photos – Front elevation



#### Site Photos – Side elevation



#### Site Photos – Rear elevation



# Comparison of proposed (left) and existing (right) elevations



# Proposed floor plans



FIRST FLOOR PLAN



# Comparison of proposed (left) and existing (right) floor plans



# Comparison of proposed (left) and lawful fall-back (right) elevations



# Comparison of proposed (left) and lawful fall-back (right) floor plans



FIRST FLOOR PLAN









FIRST FLOOR PLAN

# Proposed elevations