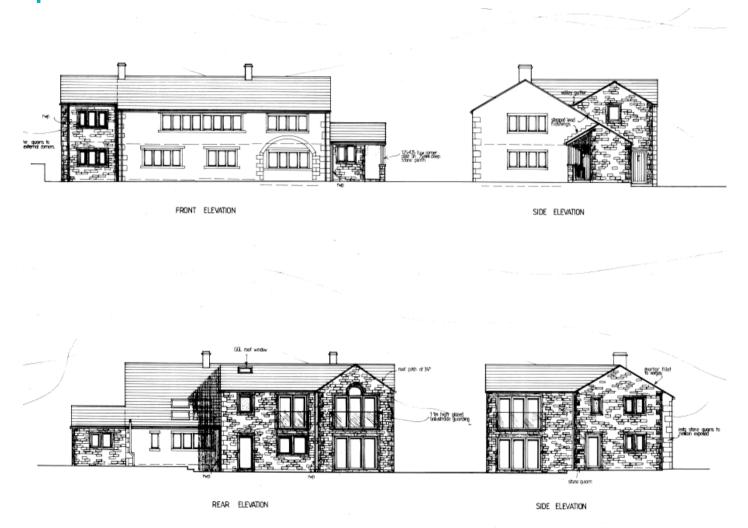

21<sup>st</sup> May 2020

Extension of a two storey side and rear extension and a single storey side extension

Running Hill Cottage, Running Hill Lane, Dobcross, OL3 5JS



# Proposed site plan



#### Aerial view of site location



# **Existing elevations**



# Proposed elevations



#### Site Photos – Front elevation



#### Site Photos – Side elevation



#### Site Photos – Rear elevation



# Comparison of proposed (left) and existing (right) elevations



# Proposed floor plans



FIRST FLOOR PLAN



# Comparison of proposed (left) and existing (right) floor plans



# Comparison of proposed (left) and lawful fall-back (right) elevations



# Comparison of proposed (left) and lawful fall-back (right) floor plans



FIRST FLOOR PLAN









FIRST FLOOR PLAN

# Proposed elevations