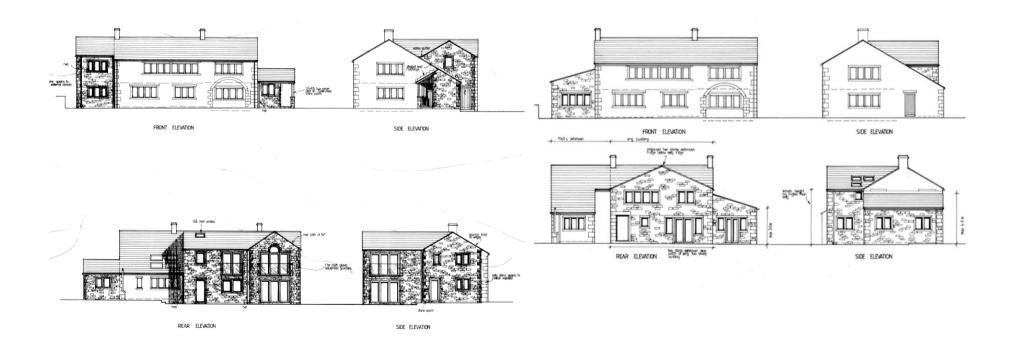

# Proposed elevations

# Comparison of proposed (left) and lawful fall-back (right) elevations