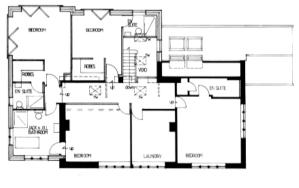

# Proposed floor plans

FIRST FLOOR PLAN

# Comparison of proposed (left) and existing (right) floor plans