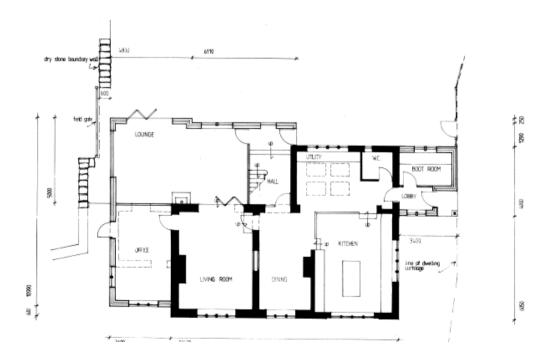

# Planning Committee Meeting 21<sup>st</sup> May 2020

Extension of a two storey side and rear extension and a single storey side extension

Running Hill Cottage, Running Hill Lane, Dobcross, OL3 5JS



# Proposed site plan



#### Aerial view of site location



# **Existing elevations**



# Proposed elevations



#### Site Photos – Front elevation



#### Site Photos – Side elevation



#### Site Photos – Rear elevation



# Comparison of proposed (left) and existing (right) elevations



# Proposed floor plans



FIRST FLOOR PLAN



# Comparison of proposed (left) and existing (right) floor plans



# Comparison of proposed (left) and lawful fall-back (right) elevations



# Comparison of proposed (left) and lawful fall-back (right) floor plans



FIRST FLOOR PLAN









FIRST FLOOR PLAN

# Proposed elevations