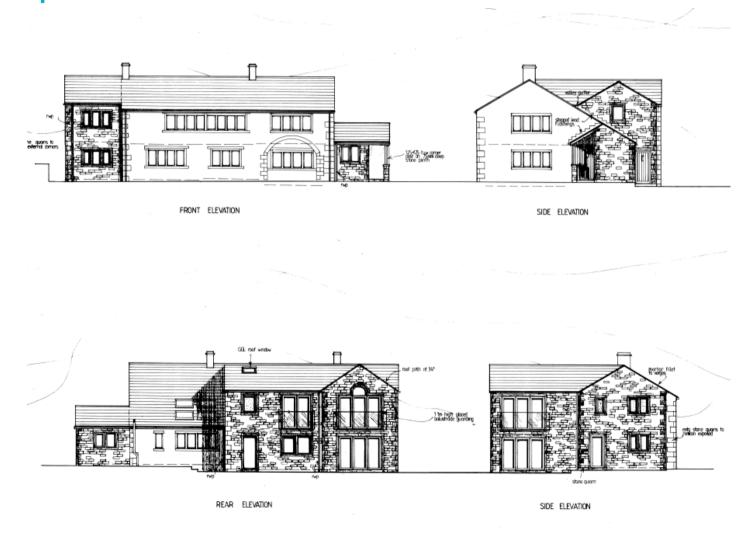

# Planning Committee Meeting 21<sup>st</sup> May 2020

Extension of a two storey side and rear extension and a single storey side extension

Running Hill Cottage, Running Hill Lane, Dobcross, OL3 5JS



# Proposed site plan



#### Aerial view of site location



# **Existing elevations**



# Proposed elevations



#### Site Photos – Front elevation



#### Site Photos – Side elevation



#### Site Photos – Rear elevation



# Comparison of proposed (left) and existing (right) elevations



# Proposed floor plans



FIRST FLOOR PLAN



# Comparison of proposed (left) and existing (right) floor plans



# Comparison of proposed (left) and lawful fall-back (right) elevations



# Comparison of proposed (left) and lawful fall-back (right) floor plans



FIRST FLOOR PLAN









FIRST FLOOR PLAN

# Proposed elevations