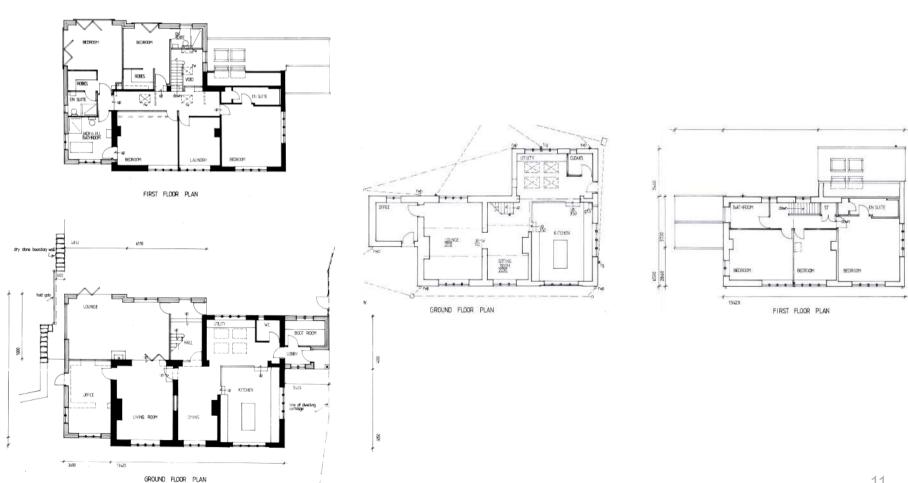

# Comparison of proposed (left) and existing (right) floor plans

# Comparison of proposed (left) and lawful fall-back (right) floor plans

FIRST FLOOR PLAN

FIRST FLOOR PLAN