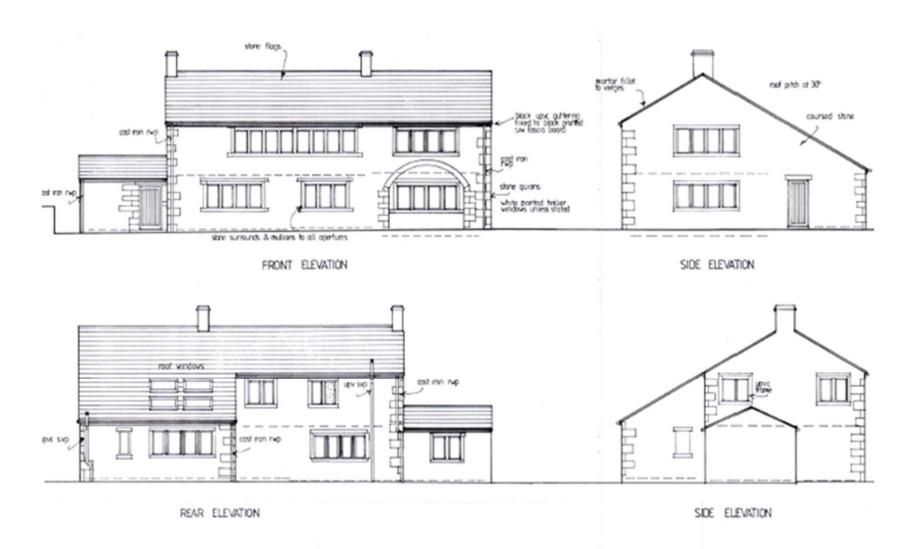

# Planning Committee Meeting 21<sup>st</sup> May 2020

Extension of a two storey side and rear extension and a single storey side extension

Running Hill Cottage, Running Hill Lane, Dobcross, OL3 5JS



# Proposed site plan



#### Aerial view of site location



# **Existing elevations**



# Proposed elevations



#### Site Photos – Front elevation



#### Site Photos – Side elevation



#### Site Photos – Rear elevation



# Comparison of proposed (left) and existing (right) elevations



# Proposed floor plans



FIRST FLOOR PLAN



# Comparison of proposed (left) and existing (right) floor plans



# Comparison of proposed (left) and lawful fall-back (right) elevations



# Comparison of proposed (left) and lawful fall-back (right) floor plans



FIRST FLOOR PLAN









FIRST FLOOR PLAN

# Proposed elevations